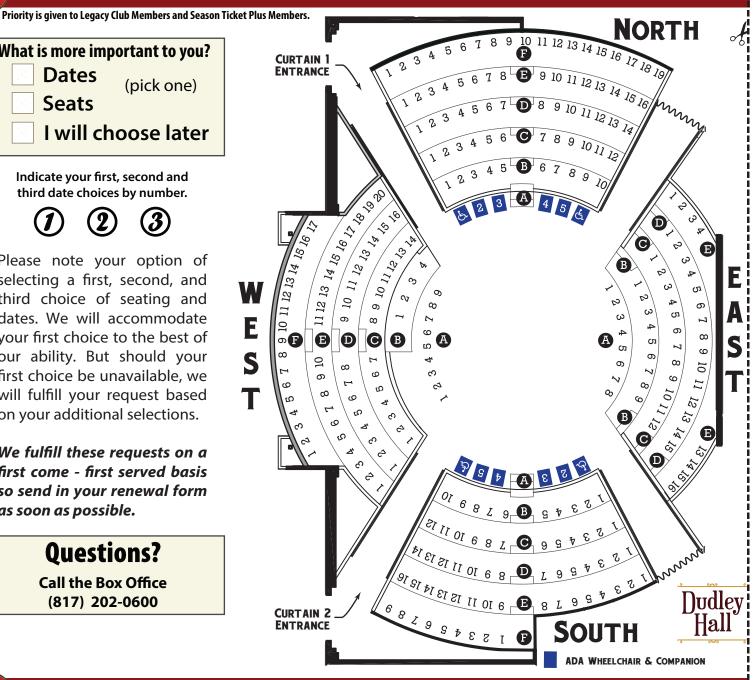

#### CIRCLE YOUR DESIRED SEATS

What is more important to you? **Dates** (pick one) **Seats** I will choose later

> Indicate your first, second and third date choices by number.

Please note your option of selecting a first, second, and third choice of seating and dates. We will accommodate your first choice to the best of our ability. But should your first choice be unavailable, we will fulfill your request based on your additional selections.

We fulfill these requests on a first come - first served basis so send in your renewal form as soon as possible.

## **Questions?**

**Call the Box Office** (817) 202-0600